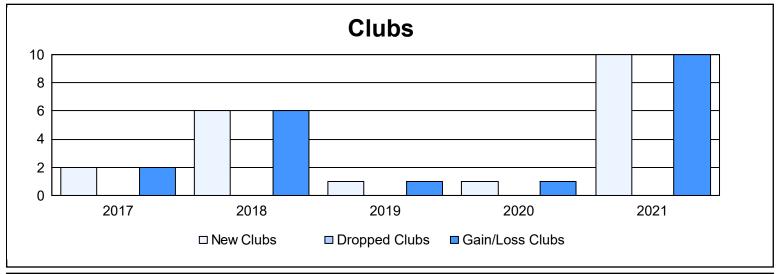

District E 1 As of June 2021 Cumulative

| Year      | New<br>Clubs | Dropped<br>Clubs | Gain/<br>Loss<br>Clubs | New<br>Members | Charter<br>Members | Reinstate<br>Members | Transfer<br>Members | Total<br>Member<br>Added | Total<br>Members<br>Dropped | Gain/<br>Loss<br>Members |
|-----------|--------------|------------------|------------------------|----------------|--------------------|----------------------|---------------------|--------------------------|-----------------------------|--------------------------|
| 2016-2017 | 2            | 0                | 2                      | 240            | 61                 | 7                    | 6                   | 314                      | 130                         | 184                      |
| 2017-2018 | 6            | 0                | 6                      | 227            | 168                | 2                    | 7                   | 404                      | 82                          | 322                      |
| 2018-2019 | 1            | 0                | 1                      | 198            | 54                 | 0                    | 2                   | 254                      | 122                         | 132                      |
| 2019-2020 | 1            | 0                | 1                      | 160            | 24                 | 0                    | 6                   | 190                      | 79                          | 111                      |
| 2020-2021 | 10           | 0                | 10                     | 239            | 281                | 1                    | 4                   | 525                      | 71                          | 454                      |
| Average   | 4            | 0                | 4                      | 213            | 118                | 2                    | 5                   | 337                      | 97                          | 241                      |