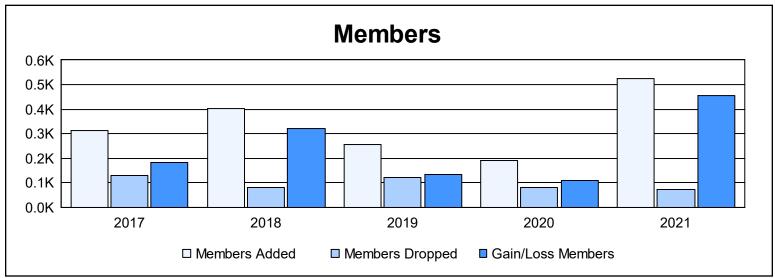

District E 1 As of June 2021 Cumulative

| Year      | New<br>Clubs | Dropped<br>Clubs | Gain/<br>Loss<br>Clubs | New<br>Members | Charter<br>Members | Reinstate<br>Members | Transfer<br>Members | Total<br>Member<br>Added | Total<br>Members<br>Dropped | Gain/<br>Loss<br>Members |
|-----------|--------------|------------------|------------------------|----------------|--------------------|----------------------|---------------------|--------------------------|-----------------------------|--------------------------|
| 2016-2017 | 2            | 0                | 2                      | 240            | 61                 | 7                    | 6                   | 314                      | 130                         | 184                      |
| 2017-2018 | 6            | 0                | 6                      | 227            | 168                | 2                    | 7                   | 404                      | 82                          | 322                      |
| 2018-2019 | 1            | 0                | 1                      | 198            | 54                 | 0                    | 2                   | 254                      | 122                         | 132                      |
| 2019-2020 | 1            | 0                | 1                      | 160            | 24                 | 0                    | 6                   | 190                      | 79                          | 111                      |
| 2020-2021 | 10           | 0                | 10                     | 239            | 281                | 1                    | 4                   | 525                      | 71                          | 454                      |
| Average   | 4            | 0                | 4                      | 213            | 118                | 2                    | 5                   | 337                      | 97                          | 241                      |